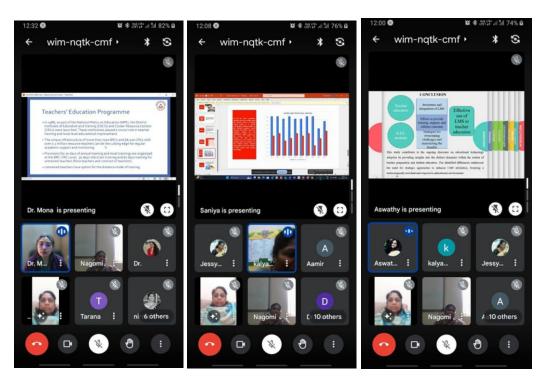

Felicitation: Abdulla TP, Administrative officer, Kannur Salafi B.Ed. College

Vote of Thanks: K.P. Drisya, Chairperson, Students' Union

Session 1 (Hosted By: MTWU)

In Session 1, hosted by Panjab University (PU), the welcome address was extended by Dr. A. Blessingmary, Assistant Professor in the Department of Education at MTWU. Serving as the Chair and Resource Person for this session was R. Nagomi Ruth, an Assistant Professor in the Department of Special Education at Avinashilingam Institute for Home Science and Higher Education for Women in Coimbatore. The presenters in this session covered a diverse range of topics. Mrs. ASWATHY C K delved into the exploration of the preparedness for Learning Management Systems (LMS) among teacher educators and B.Ed. students in the current education scenario. Haseena. K. V was scheduled to present at a later time. Mrs.

## **SESSION 10 (Hosted by: Mother Teresa Women's University)**

On January 18, 2024, Session 10 unfolded as a parallel session on Platform-2 from 11:45 AM to 01:30 PM. Dr. Sameer Babu M., Associate Professor in the Department of Educational Studies at Jamia Millia Islamia, assumed the role of Chair and Resource Person. The session commenced with a warm welcome from Dr. A. Blessingmary. Presenters and their respective topics included N. REVATHY and Dr. A. Blessingmary discussing "The Family Environment Promotes Student Engagement and Motivation," LULU S KAPPIL exploring "Student Engagement and Motivation Through Performing Arts Integration in the English Classroom," SAROJ RANI shedding light on "Nurturing Students Engagement: An Educator's Role in Fostering Autonomy, Competence, And Relatedness in the Teaching-Learning Process," Dr. Poonam Punia along with DR. SUSHIL KUMAR presenting on "Unleashing the Power of Peer Learning: How Collaborative Interaction Elevates Student Engagement and Motivation in Education," Ankita delving into "Metacognitive Strategies: An Approach Towards Student Engagement and Motivation," Sneha E and Dr. A. Blessingmary on "Student Engagement and Motivation," and Dr. Prithi Venkatesh along with Nisha A and Ms. Sreevidya M.S sharing insights on the "Efficacy of Indigenous Rhymes in Developing Student Engagement and Motivation."