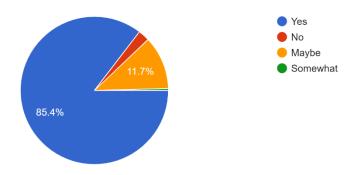

s sessions being held during working hours or parallel sessions making it difficult to attend all desired sessions.

Generalizations/Presentation Style: Some participants pointed out issues with certain presentations, such as overly long presentations, unclear slides, or generalizations made by speakers.

Miscellaneous: Other comments included distractions during sessions, topics not being challenging or engaging enough, and missed sessions due to technical or scheduling issues.



## How helpful was the event staff?

240 responses



## How good the selection of the resource persons is?

240 responses



How much the information was provided to you to help you better understand the event? (Through email/whatsapp)

240 responses



Did the conference meet your expectations? 240 responses



Did the event help you with new learnings or knowledge? 240 responses



#### **ACKNOWLEDGEMENT**

We extend our heartfelt gratitude to all those who contributed to the success of the INTERNATIONAL CONFERENCE ON GLOBAL PERSPECTIVES IN PEDAGOGY held on 17th and 18th January 2024. This conference, organized jointly by Kannur Salafi B.Ed. College, VillageMukku, Kannur, Kerala; Institute Of Educational Technology & Vocational Education, Panjab University, Chandigarh; Department of Educational Studies, Jamia Millia Islamia, New Delhi; and Department of Education, Mother Teresa Women's University, Kodaikanal, marked a significant milestone in the realm of education.

We would like to express our sincere appreciation to the Vice-Chancellors, Pro Vice-Chancellors, and Registrars of the collabora