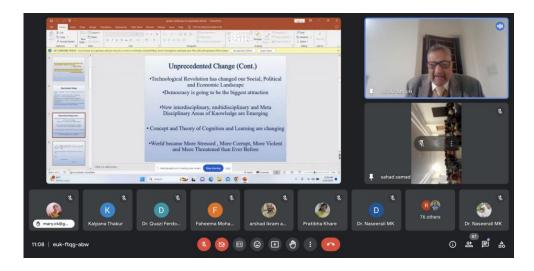

#### **Invited Presentation on Transforming Assessment Practices**

During a session on 'transformative session on assessment practices', Professor Bed Raj Acharya, renowned for his expertise in Mathematics Education at Tribhuvan University, Nepal, illuminated innovative approaches. Dr. Naseerali MK, the Conference Coordinator, extended a warm introduction, while Mrs. Faheema graciously hosted the session. Professor Acharya's insights undoubtedly left an indelible mark on the audience, providing invaluable perspectives on reshaping assessment methodologies. Dr. Kalpana Thakur, in a heartfelt vote of thanks, expressed gratitude for the enlightening discourse, highlighting its significance in advancing educational practices. Such collaborations and exchanges foster a rich learning environment, propelling the evolution of assessment techniques for the benefit of educators and learners alike.