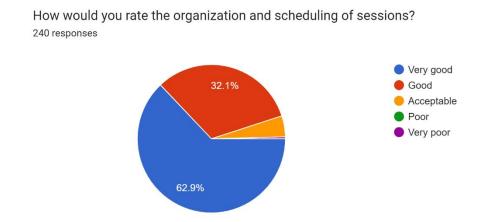

xperience.

Lack of Awareness/Engagement: There were mentions of a lack of awareness or engagement from some participants, either in terms of not adhering to the conference agenda or not actively participating in discussions.

Scheduling Challenges: A couple of participants noted challenges with scheduling, such as sessions being held during working hours or parallel sessions making it difficult to attend all desired sessions.

Generalizations/Presentation Style: Some participants pointed out issues with certain presentations, such as overly long presentations, unclear slides, or generalizations made by speakers.

Miscellaneous: Other comments included distractions during sessions, topics not being challenging or engaging enough, and missed sessions due to technical or scheduling issues.



## How helpful was the event staff?

240 responses



## How good the selection of the resource persons is?

240 responses



How much the information was provided to you to help you better understand the event? (Through email/whatsapp)

240 responses



Did the conference meet your expectations? 240 responses



Did the event help you with new learnings or knowledge? 240 responses



#### **ACKNOWLEDGEMENT**

We extend our heartfelt gratitude to all those who contributed to the success of the INTERNATIONAL CONFERENCE ON GLOBAL PERSPECTIVES IN PEDAGOGY held on 17th and 18th January 2024. This conference, organized jointly by Kannur Salafi B.Ed. College, VillageMukku, Kannur, Kerala; Institute Of Educational Technology & Vocational Education, Panjab University, Chandigarh; Department of E