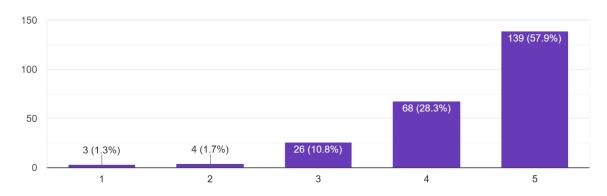

her in terms of not adhering to the conference agenda or not actively participating in discussions.

Scheduling Challenges: A couple of participants noted challenges with scheduling, such as sessions being held during working hours or parallel sessions making it difficult to attend all desired sessions.

Generalizations/Presentation Style: Some participants pointed out issues with certain presentations, such as overly long presentations, unclear slides, or generalizations made by speakers.

Miscellaneous: Other comments included distractions during sessions, topics not being challenging or engaging enough, and missed sessions due to technical or scheduling issues.



## How helpful was the event staff?

240 responses



## How good the selection of the resource persons is?

240 responses



How much the information was provided to you to help you better understand the event? (Through email/whatsapp)

240 responses



Did the conference meet your expectations? 240 responses



Did the event help you with new learnings or knowledge? 240 responses



#### **ACKNOWLEDGEMENT**

We extend our heartfelt gratitude to all those who contributed to the success of the INTERNATIONAL CONFERENCE ON GLOBAL PERSPECTIVES IN PEDAGOGY held on 17th and 18th January 2024. This conference, organized jointly by Kannur Salafi B.Ed. College, VillageMukku, Kannur, Kerala; Institute Of Educational Technology & Vocational Education, Panjab University, Chandigarh; Department of Educational Studies, Jamia Millia Islamia, New Delhi; and Department of Education, Mother Teresa Women's University, Kodaikanal