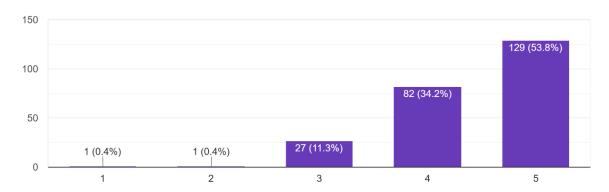

entions of a lack of awareness or engagement from some participants, either in terms of not adhering to the conference agenda or not actively participating in discussions.

Scheduling Challenges: A couple of participants noted challenges with scheduling, such as sessions being held during working hours or parallel sessions making it difficult to attend all desired sessions.

Generalizations/Presentation Style: Some participants pointed out issues with certain presentations, such as overly long presentations, unclear slides, or generalizations made by speakers.

Miscellaneous: Other comments included distractions during sessions, topics not being challenging or engaging enough, and missed sessions due to technical or scheduling issues.



## How helpful was the event staff?

240 responses



## How good the selection of the resource persons is?

240 responses



How much the information was provided to you to help you better understand the event? (Through email/whatsapp)

240 responses



Did the conference meet your expectations? 240 responses



Did the event help you with new learnings or knowledge? 240 responses



#### **ACKNOWLEDGEMENT**

We extend our heartfelt gratitude to all those who contributed to the success of the INTERNATIONAL CONFERENCE ON GLOBAL PERSPECTIVES IN PEDAGOGY held on 17th and 18th January 2024. This conference, organized jointly by Kannur Salafi B.Ed. College, VillageMukku, Kannur, Kerala; Institute Of Educational Technology & Vocational Education, Panjab University, Chandigarh; Department of Educational Studies, Jamia Millia Islamia, New Delhi; a