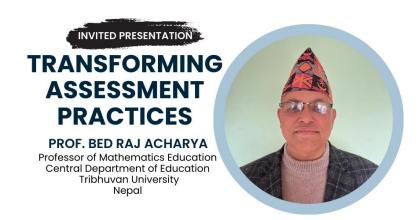

#### **Invited Presentation on Transforming Assessment Practices**

During a session on 'transformative session on assessment practices', Professor Bed Raj Acharya, renowned for his expertise in Mathematics Education at Tribhuvan University, Nepal, illuminated innovative approaches. Dr. Naseerali MK, the Conference Coordinator, extended a warm introduction, while Mrs. Faheema graciously hosted the session. Professor Acharya's insights undoubtedly left an indelible mark on the audience, providing invaluable perspectives on reshaping assessment methodologies. Dr. Kalpana Thakur, in a heartfelt vote of thanks, expressed gratitude for the enlightening discourse, highlighting its significance in advancing educational practices. Such collaborations and exchanges foster a rich learning environment, propelling the evolution of assessment techniques for the benefit of educators and learners alike.