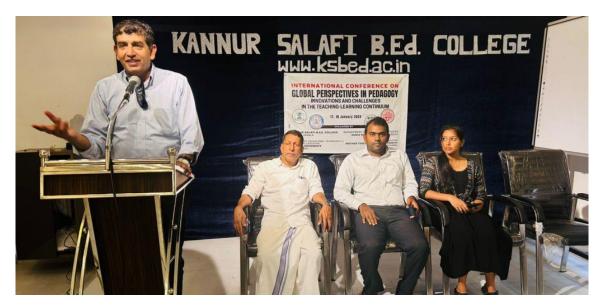

#### **Invited Presentation**

Topic: **Teaching the TikTok Generation: In the Age of Artificial Intelligence** Resource Person: Dr. Eugene Sivadas, Dean, Lam Family College of Business, San Francisco State University, USA

Welcome: Faheema Mohamed, B.Ed. Student, Dept. of English, Kannur Salafi B.Ed. College

Introductory Remarks: Dr. Naseerali MK, Principal, Kannur Salafi B.Ed College

Dr. Eugene Sivadas discussed challenges and opportunities for teachers in the digital age, emphasizing the need for flexibility, decentralization, and the role of AI in education. A discussion followed, allowing students to ask questions.