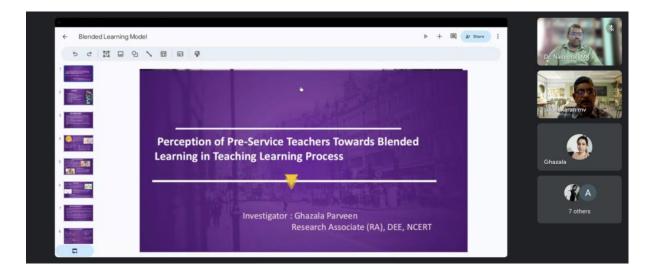

Session 13 (Hosted by: Jamia Millia Islamia)

On January 18, 2024, during Session 13, hosted by Jamia Millia Islamia (JMI), the afternoon session unfolded on Platform-3 from 02:30 PM to 03:30 PM. Mr.Shahid Jamal, research Scholar, JMI welcomed the audience and presenters. Dr. M.V. Sudhakaran, Head of the School of Social Sciences at Tamilnadu Open University, presided as the Chair and Resource Person. The presenters and their engaging topics included Dr. S.Ammani presenting on the "Impact of Artificial Intelligence Enabled Technological Pedagogical Implications in Higher Education," Ghazala Parveen exploring "Perception of Pre-service Teachers toward Blended Learning in the Teaching-Learning Process," Sangeetha Mary B delving into the "Exploration of the Efficacy and Challenges of Blended Learning Models in Contemporary Pedagogy," Swarnali Roy Choudhury and Dr. Nabanita Debnath examining the "Effectiveness of the Blended Model of Teaching-Learning in Today's Globalized World," Dr. Shumaila Saif Siddiqui revolutionizing education through "Exploring Innovative Blended Learning Models for the Modern Classroom," and Dr. Sangeeta Yaduvanshi presenting insights on "NEP 2020: Vision for Sustainable Education."