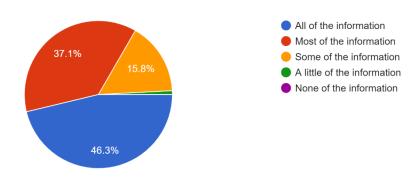

ple of participants noted challenges with scheduling, such as sessions being held during working hours or parallel sessions making it difficult to attend all desired sessions.

Generalizations/Presentation Style: Some participants pointed out issues with certain presentations, such as overly long presentations, unclear slides, or generalizations made by speakers.

Miscellaneous: Other comments included distractions during sessions, topics not being challenging or engaging enough, and missed sessions due to technical or scheduling issues.



## How helpful was the event staff?

240 responses



## How good the selection of the resource persons is?

240 responses



How much the information was provided to you to help you better understand the event? (Through email/whatsapp)

240 responses



Did the conference meet your expectations? 240 responses



Did the event help you with new learnings or knowledge? 240 responses



#### **ACKNOWLEDGEMENT**

We extend our heartfelt gratitude to all those who contributed to the success of the INTERNATIONAL CONFERENCE ON GLOBAL PERSPECTIVES IN PEDAGOGY held on 17th and 18th January 2024. This conference, organized jointly by Kannur Salafi B.Ed. College, VillageMukku, Kannur, Kerala; Institute Of Educational Technology & Vocational Education, Panjab University, Chandigarh; Department of Educational Studies, Jamia Millia Islamia, New Delhi; and Department of Education, Mother Teresa Women's University, Kodaikanal, marked a significant milestone in the realm of education.

We would like to express our sincere appreciation to the Vice-Chance