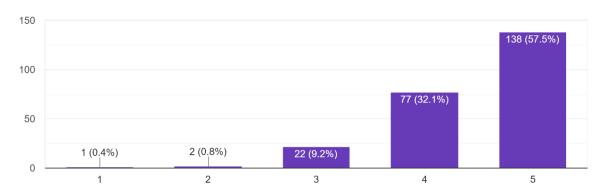

le                   |
|--------------------------------|-------------------|------------------------|
| KSBC-JMI-MTWU-PU-INTCONF-ORG-1 | Dr.Naseerali M.K. | Conference Coordinator |
| KSBC-JMI-MTWU-PU-INTCONF-ORG-2 | Dr.Kalpana Thakur | Conference Convenor    |

|                                | Dr. Quazi Ferdousi  |                          |
|--------------------------------|---------------------|--------------------------|
| KSBC-JMI-MTWU-PU-INTCONF-ORG-3 | Islam               | Conference Co-cordinator |
|                                |                     | Conference Organising    |
| KSBC-JMI-MTWU-PU-INTCONF-ORG-4 | Dr. A. Blessingmary | Secretary                |
| KSBC-JMI-MTWU-PU-INTCONF-ORG-5 | Dr.K.C.Bindu        | Conference Director      |

#### PARTICIPANT'S FEEDBACK





#### What are the three things that you liked the most in this conference?

The participants particularly appreciated three main aspects of the conference:

Organization and Management: Many participants highlighted the efficient organization of the conference, emphasizing aspects such as timely updates, clear instructions, and adherence to schedules. They commended the organizers for their meticulous planning, which contributed to a smooth and well-executed event.

Quality of Resource Persons: Another key aspect that participants liked was the selection of resource persons and keynote speakers. They praised the expertise and knowledge shared by these individuals, noting that their presentations were informative, insightful, and enriching. Participants valued the opportunity to learn fro